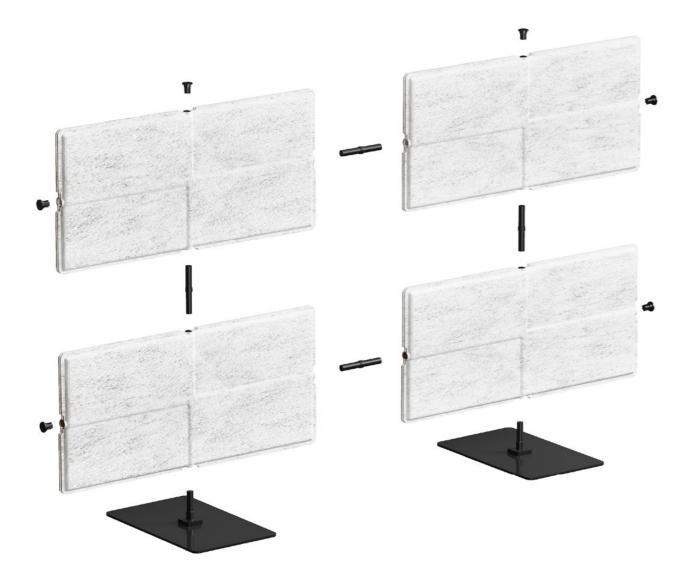

## **USM Privacy Panels**

USM Privacy Panels are a flexible and extendable modular system made up of individual panel units. Each panel unit consists of two layers of molded polyester fabric with a tubular crossbeam. They can be used in a free-standing version or mounted on tables to divide up the work space, ensure privacy and absorb unwanted noise.

Winner of the Winner of the German Design Award 2017 Design Preis Schweiz 2015/16

The panels are available in two sizes, a smaller version measuring  $250\times350\,\mathrm{mm}$  and a larger version measuring  $750\times350\,\mathrm{mm}$ . These dimensions are chosen to match those of the USM Haller system and tables as well as USM Kitos desks. All measurements refer to the distance between axes.