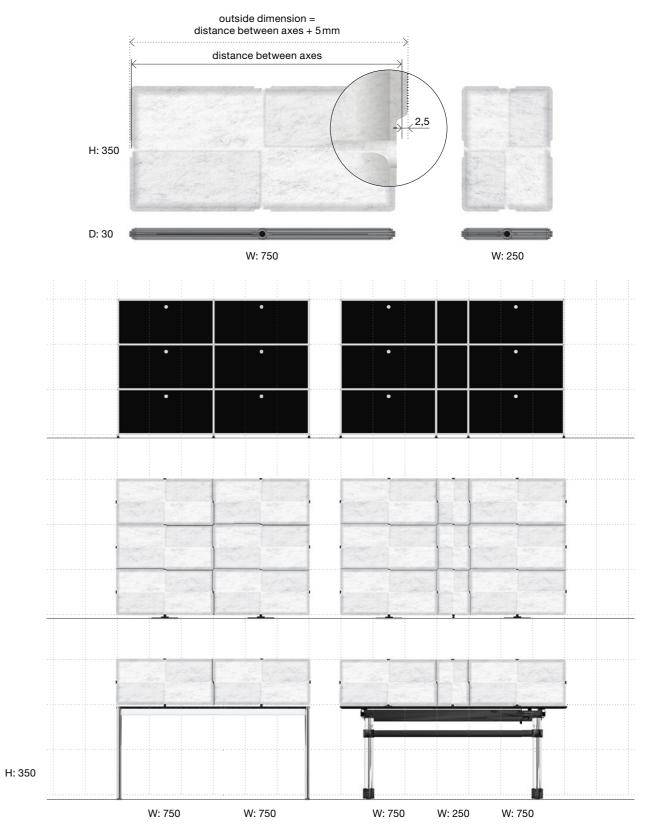

Winner of the Winner of the German Design Award 2017 Design Preis Schweiz 2015/16

The panels are available in two sizes, a smaller version measuring  $250\times350\,\mathrm{mm}$  and a larger version measuring  $750\times350\,\mathrm{mm}$ . These dimensions are chosen to match those of the USM Haller system and tables as well as USM Kitos desks. All measurements refer to the distance between axes.

All measurements in mm.